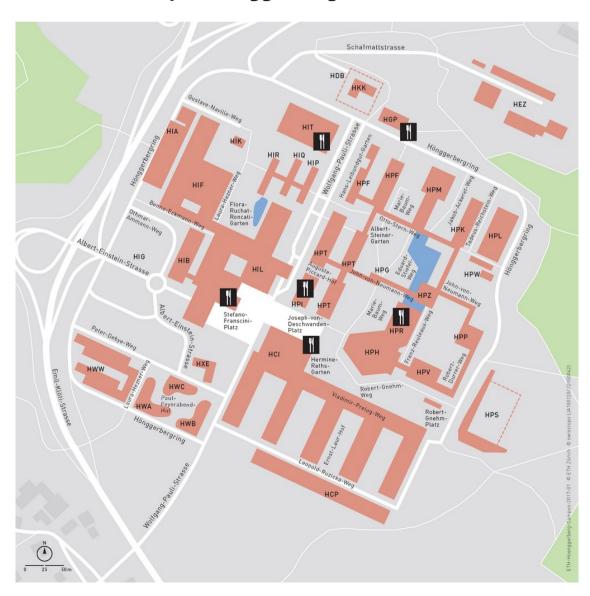

Restaurants Campus Hönggerberg

| Building | Restaurant                                     | Opening times (Sept. 3-6)                                                       |
|----------|------------------------------------------------|---------------------------------------------------------------------------------|
| HIT      | Rice Up! (Asia)                                | 10:30 - 14:30                                                                   |
| HIL      | Alumni quattro Lounge<br>Restaurant/Bar/Lounge | 08:00 - 16:00                                                                   |
| HGP      | <b>BELLAVISTA</b> Full-service restaurant      | 11:15 - 14:00                                                                   |
| HPR      | Food market Counter Restaurant                 | 11:15 - 13:30                                                                   |
| HCI      | FUSION coffee<br>Free Flow Cafeteria           | 07:30 - 19:00                                                                   |
| HCI      | FUSION meal<br>Free Flow Restaurant            | 11:00 - 14:00                                                                   |
| HPI      | <b>Bistro</b><br>Cafébar                       | 07:30 - 19:00<br>(Monday, Tuesday)<br>10:00 - 17.00<br>(Wednesday,<br>Thursday) |